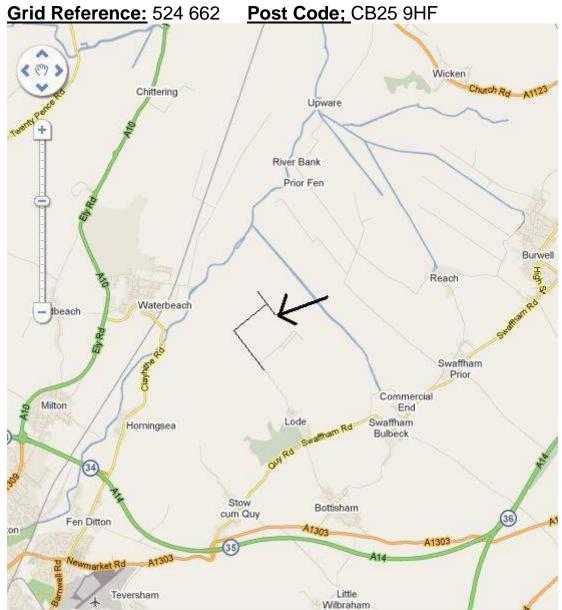

## **Meeting Point for Emergency Services:**

Intersection of Lug Fen Droveway and Mill Drove. From the B1102, turn West at Lode Village onto Lode Road. Follow the drove through the Village, continue along for 2.5 miles and take the 90 degree right bend follow to end of drove and turn right at the T Junction. Site entrance is 300 yards ahead.

## Keys:

Emergency Key is located in The Wicken Fen Visitor Centre Key Cabinet

Potential Helicopter Landing Site: 524 661 (In Field Next to Gate)