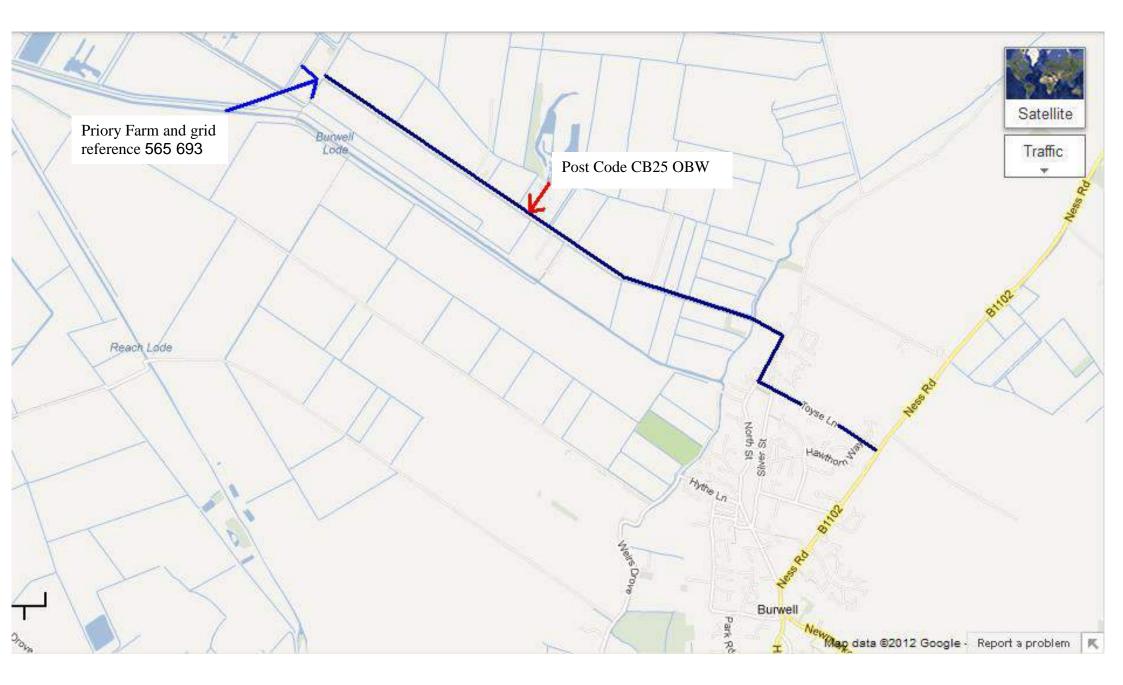

# **Priory Farm Emergency Action Plan**

Site Contacts: John Hughes: 07818 011849 / 07929 569668 Martin Lester: 07824 695596 Carol Laidlaw: 07826 894894 Wicken Fen Visitor Centre: 01353 720274

Grid Reference: 565 693 (Blue Arrow) Nearest Post Code CB25 OBW (Red Arrow)

## Potential Helicopter Landing Site: 565 693 (In field next to Farm)